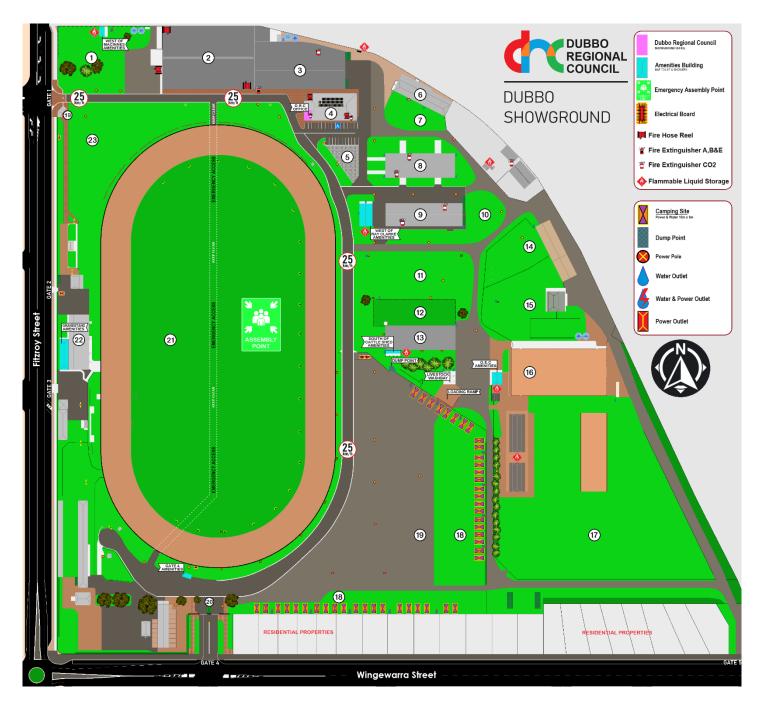

- **1** West of MacInnes Pavilion Grassed Area
- 2 MacInnes Pavilion
- **3** Expo Pavilion
- **4** Woolpack Function Centre
- 5 Picnic Area Paved Area
- 6 Allan Morris Pavilion Sheep & Pig Shed (86 x Pens)
- 7 South of Allan Morris Grassed Area
- 8 Centenary Pavilion

- 9 Ray Clarke Pavilion
  10 Rear of Ray Clarke
- Grassed Area
- **11** North of Cattle Sh Grassed Area
- 12 Livestock Yard Grassed Area
- 13 Cattle Shed
- 14 Woodchop Area Grassed Area
- **15** Front of Boardies Grassed Area
- **16** Undercover Equestrian Arena
- **Equestrian Area** 17 Grassed Area & Sand Arena 18 **Camping Area** 19 Hardstand / Parking 20 **Ticket Booths** Main Arena 21 Grassed Area Grandstand 22 392 Seats West of MacInnes 23 Grassed Area