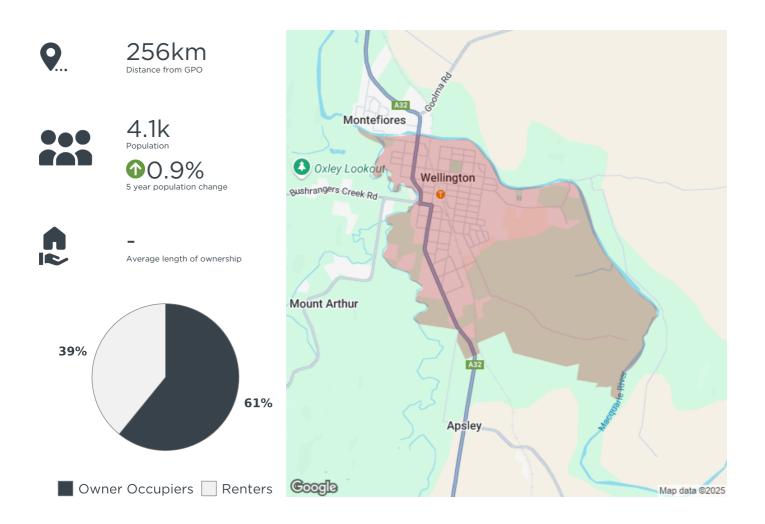

# CoreLogic

The size of Wellington is approximately 15.9 square kilometres. It has 9 parks covering nearly 1.6% of total area. The population of Wellington in 2011 was 4,065 people. By 2016 the population was 4,100 showing a population growth of 0.9% in the area during that time. The predominant age group in Wellington is 0-9 years. Households in Wellington are primarily childless couples and are likely to be repaying \$1000 - \$1399 per month on mortgage repayments. In general, people in Wellington work in a community and personal service occupation. In 2011, 58.4% of the homes in Wellington were owner-occupied compared with 57.7% in 2016. Currently the median sales price of houses in the area is \$300,000.