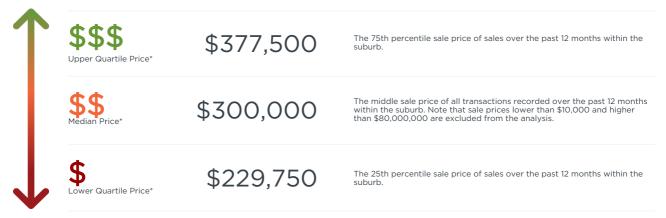

# CoreLogic

The size of Wellington is approximately 15.9 square kilometres. It has 9 parks covering nearly 1.6% of total area. The population of Wellington in 2011 was 4,065 people. By 2016 the population was 4,100 showing a population growth of 0.9% in the area during that time. The predominant age group in Wellington is 0-9 years. Households in Wellington are primarily childless couples and are likely to be repaying \$1000 - \$1399 per month on mortgage repayments. In general, people in Wellington work in a community and personal service occupation. In 2011, 58.4% of the homes in Wellington were owner-occupied compared with 57.7% in 2016. Currently the median sales price of houses in the area is \$300,000.