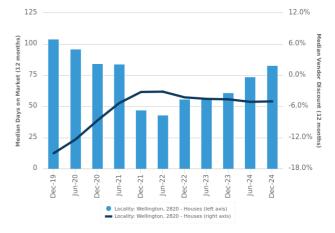

### 24 March 2025

Houses: For Sale

Change in Median Value

Median Days on Market vs. Median Vendor Discount

\*Statistics are calculated over a rolling 12 month period

24 March 2025

= number of houses currently On the Market or Sold within the last 6 months