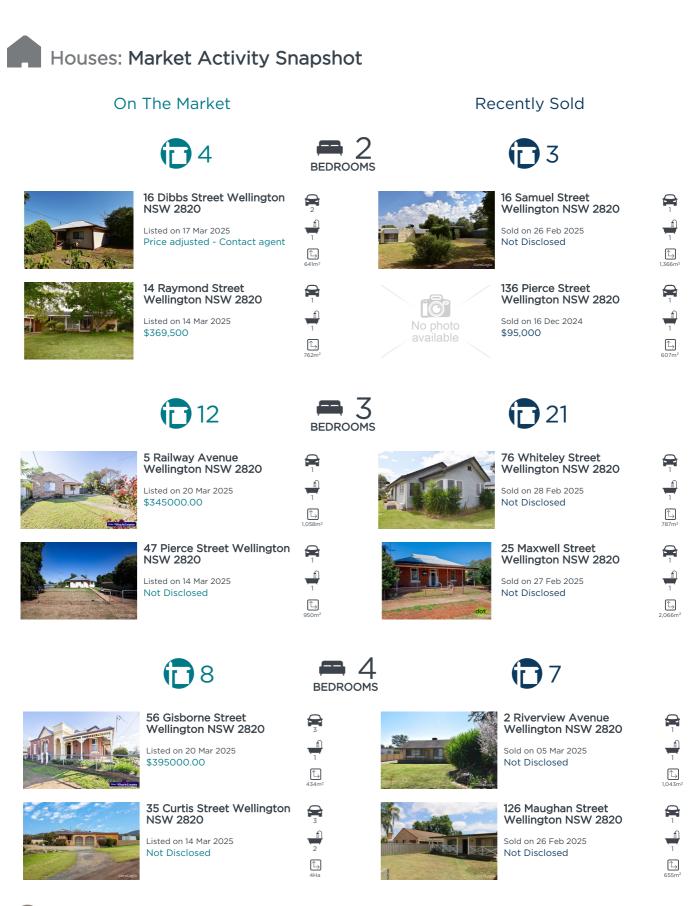

| Total dwellings | Total new listings* | Median Value | Total number currently<br>listed |
|-----------------|---------------------|--------------|----------------------------------|
| 1,810           | 78                  | \$294,179    | 28                               |
| 58              | 3                   | \$272,498    | 0                                |

\*Total number of unique properties listed for sale over the past 12 months.