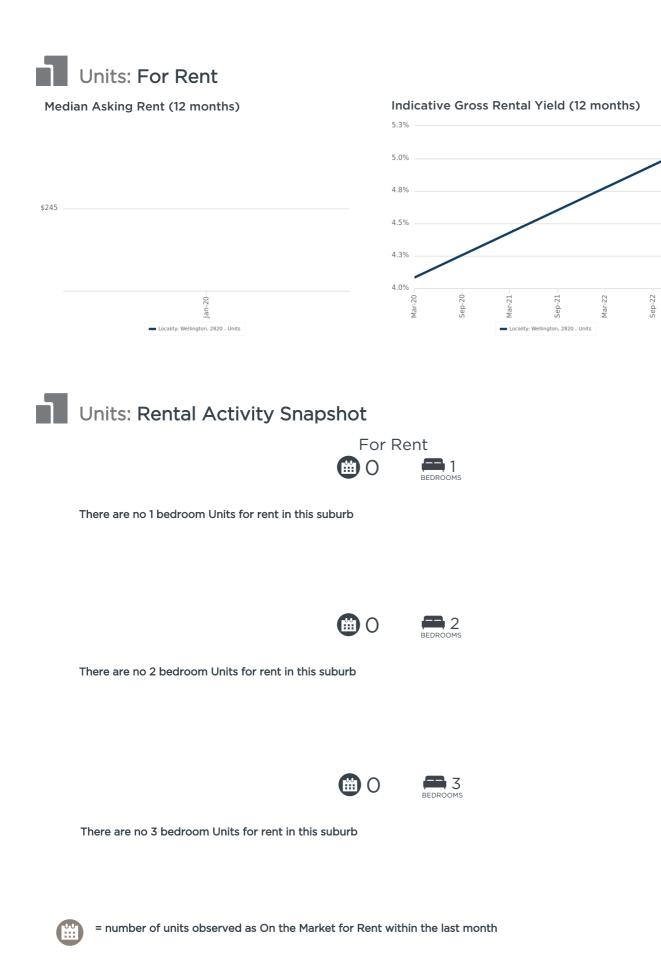

24 March 2025

CoreLogic

Units: For Sale

Change in Median Value

24 March 2025

CoreLogic

CoreLogic

Houses: For Rent