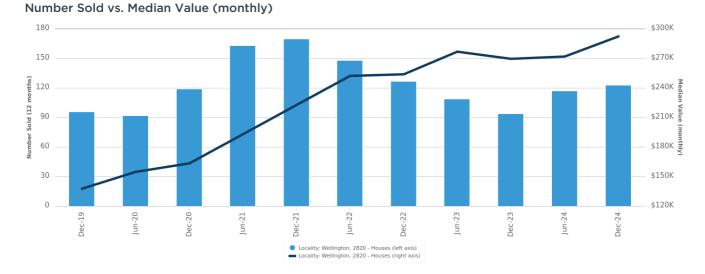

# CoreLogic

The size of Wellington is approximately 15.9 square kilometres. It has 9 parks covering nearly 1.6% of total area. The population of Wellington in 2011 was 4,065 people. By 2016 the population was 4,100 showing a population growth of 0.9% in the area during that time. The predominant age group in Wellington is 0-9 years. Households in Wellington are primarily childless couples and are likely to be repaying \$1000 - \$1399 per month on mortgage repayments. In general, people in Wellington work in a community and personal service occupation. In 2011, 58.4% of the homes in Wellington were owner-occupied compared with 57.7% in 2016. Currently the median sales price of houses in the area is \$300,000.