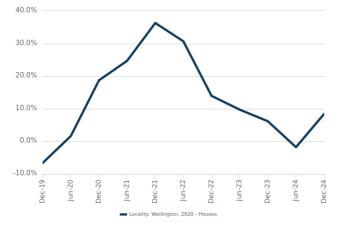

### 24 March 2025

Houses: For Sale

Change in Median Value

Median Days on Market vs. Median Vendor Discount

\*Statistics are calculated over a rolling 12 month period

24 March 2025

= number of houses currently On the Market or Sold within the last 6 months