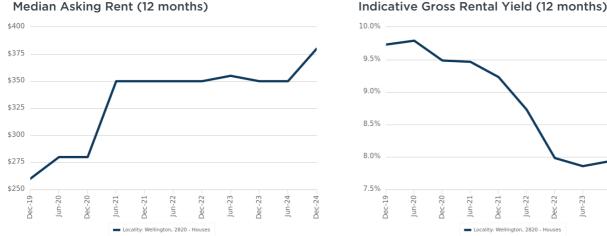

### Houses: Rental Activity Snapshot

There are no 2 bedroom Houses for rent in this suburb

= number of houses observed as On the Market for Rent within the last month

24 March 2025

CoreLogic

Mar-23 -

24 March 2025