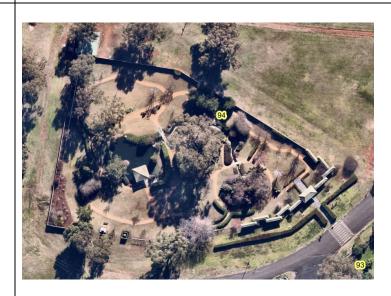

#### **SHOYOEN**

- Base of Willow Tree □
- 2. Dry Stone Garden & ☐ Surrounding Areas
- 3. Island □
- 4. Shade Sail Grassed Area

#### **SENSORY GARDEN**

5. Sensory Garden □

#### **OASIS VALLEY**

6. Grassed Area □