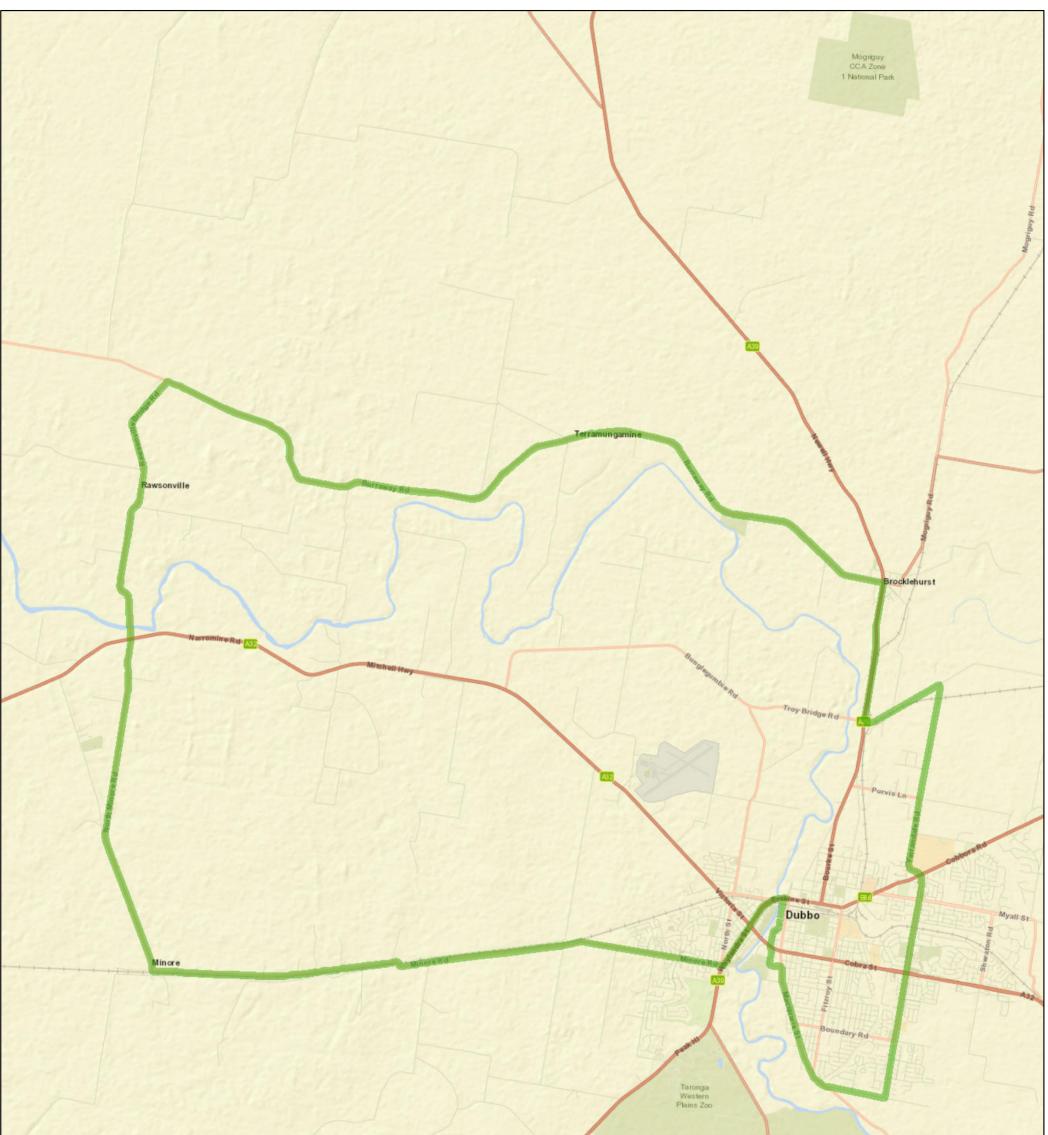

### The Town Loop 25 Km





Terrabella Bridge and return

60 Km



Rosedale (Airport) Loop 34 Km



## Rawsonville to Minore Loop 66 Km







# Old Dubbo Road (to the end of bitumen) and return 40 Km





## Long Sappa Loop 38 Km



# Geurie - Wellington Loop 70 Km



## Dubbo to Wellington via Terrabella 65 Km



## Camp Road - Sappa Bulga Loop 27 Km







## Basher-Old Mendooran Rd-Rawsonville-Minore Loop 102 Km





## Basher-Old Mendooran Rd-Rawsonville-Minore-Sappa Loop 104 Km



Basher-Boothenba-Rawsonville-Minore Loop 89 Km





DISCLAIMER – The publisher and/or contributors to this publication accept no responsibility for any injury, loss or damage arising from its use or errors or omissions therein. Whilst all care is taken to ensure a high degree of accuracy, users are invited to notify any map discrepancies and should use this map with due care.



Benolong Rd Old Dubbo Rd Sources: Esri, HERE, Garmin, USGS, Inter