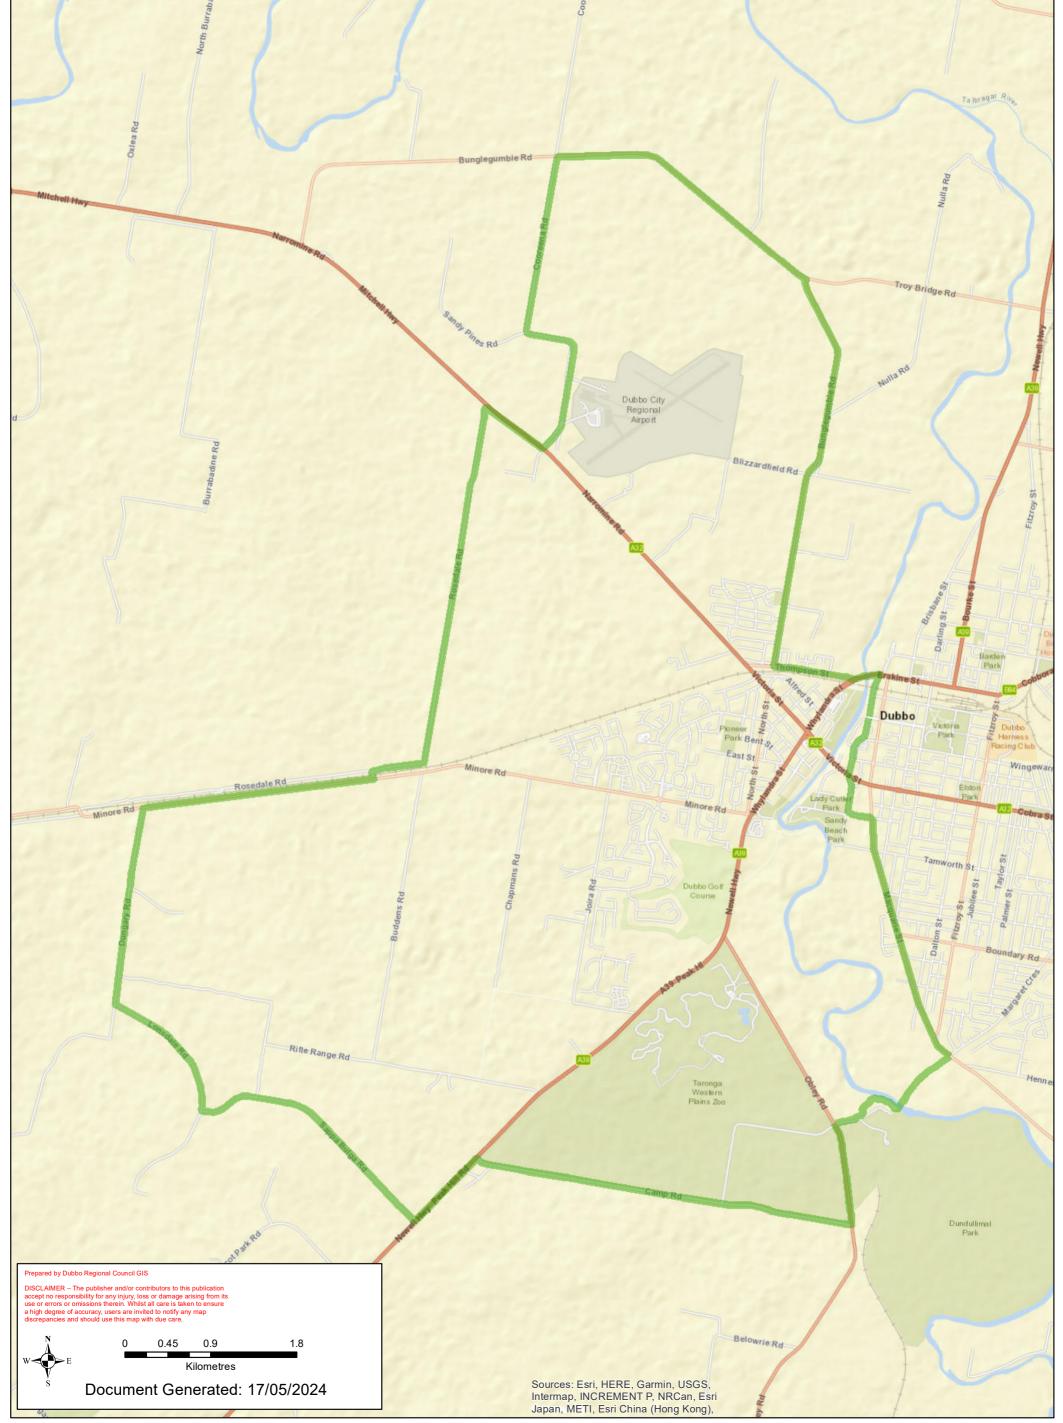

### The Town Loop 25 Km

Terrabella Bridge and return

60 Km

Rosedale (Airport) Loop 34 Km