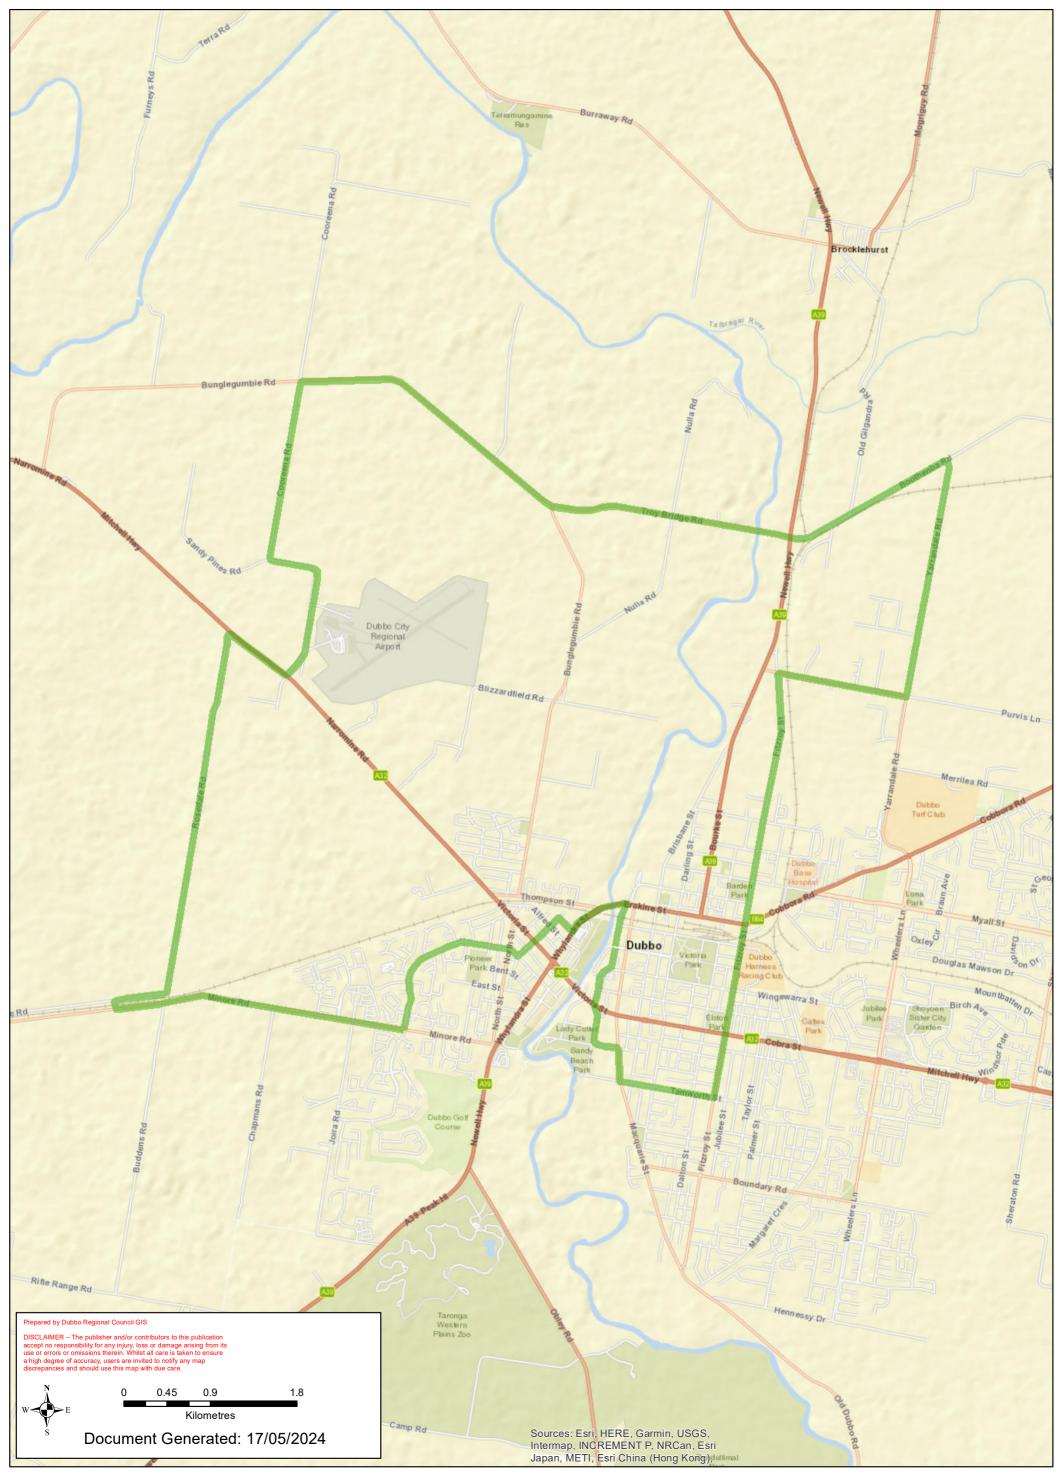

## Rawsonville to Minore Loop 66 Km

## Basher-Old Mendooran Rd-Rawsonville-Minore Loop 102 Km

## Basher-Old Mendooran Rd-Rawsonville-Minore-Sappa Loop 104 Km

Basher-Boothenba-Rawsonville-Minore Loop 89 Km

DISCLAIMER – The publisher and/or contributors to this publication accept no responsibility for any injury, loss or damage arising from its use or errors or omissions therein. Whilst all care is taken to ensure a high degree of accuracy, users are invited to notify any map discrepancies and should use this map with due care.

# Basher-Boothenba-Rawsonville-Minore-Sappa Loop 90 Km

#### Airport - Sappa Bulga Loop 38 Km