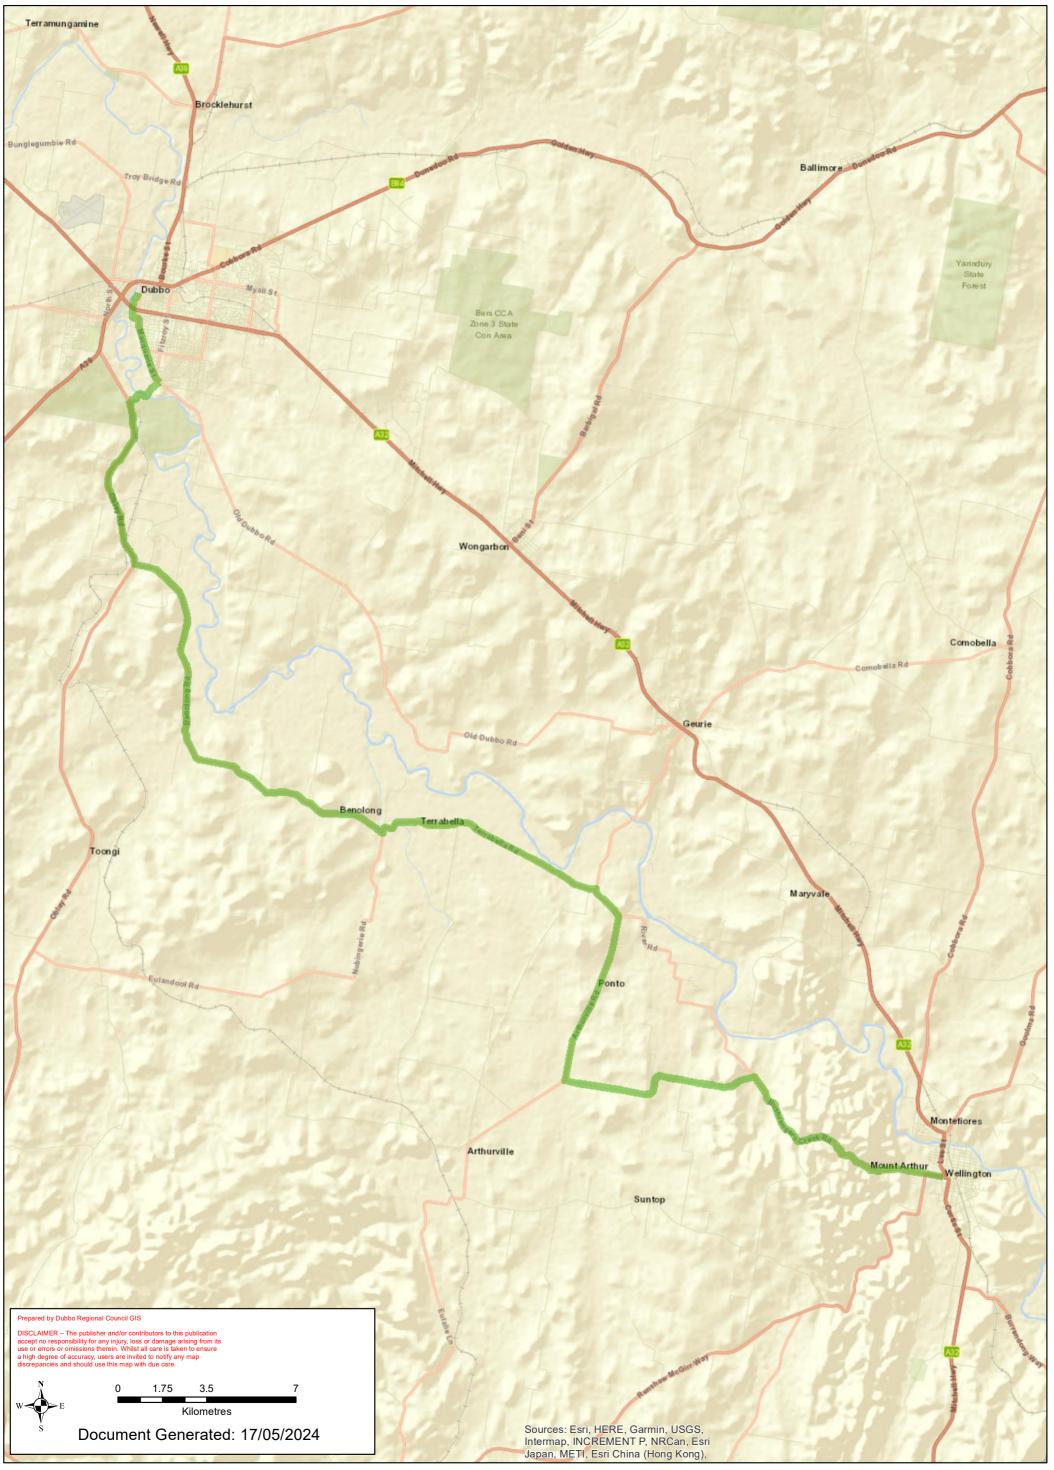

## Dubbo to Wellington via Terrabella 65 Km

Benolong Rd Old Dubbo Rd Sources: Esri, HERE, Garmin, USGS, Intermap, INCREMENT P, NRCan, Esri Japan, METI, Esri China (Hong Kong),