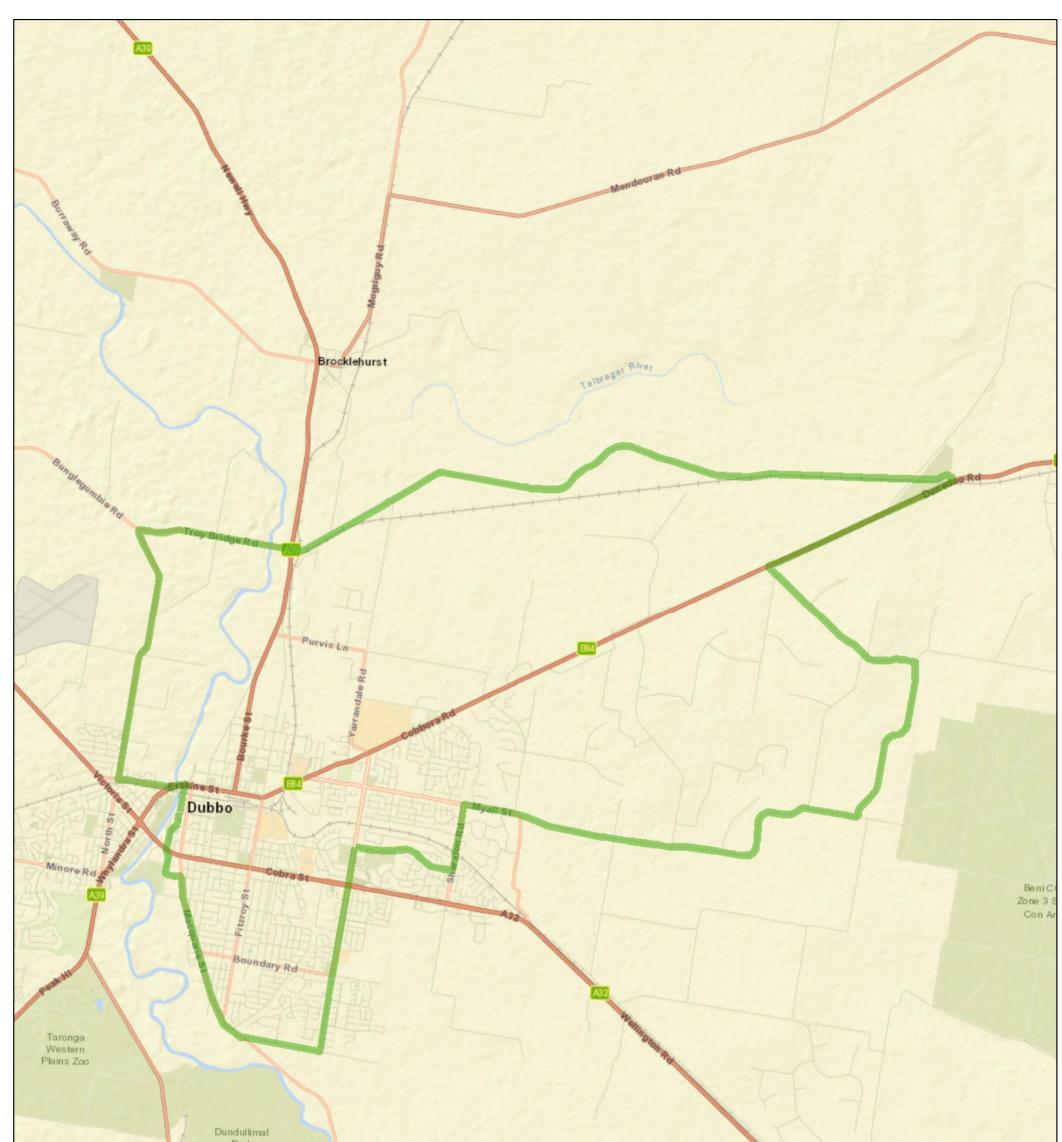

## Basher-Old Mendooran Rd-Rawsonville-Minore Loop 102 Km





## Basher-Old Mendooran Rd-Rawsonville-Minore-Sappa Loop 104 Km



Basher-Boothenba-Rawsonville-Minore Loop 89 Km





DISCLAIMER – The publisher and/or contributors to this publication accept no responsibility for any injury, loss or damage arising from its use or errors or omissions therein. Whilst all care is taken to ensure a high degree of accuracy, users are invited to notify any map discrepancies and should use this map with due care.



Benolong Rd Old Dubbo Rd Sources: Esri, HERE, Garmin, USGS, Intermap, INCREMENT P, NRCan, Esri Japan, METI, Esri China (Hong Kong),

# Basher-Boothenba-Rawsonville-Minore-Sappa Loop 90 Km



#### Airport - Sappa Bulga Loop 38 Km





### 'Basher - Boothenba' Circuit 48 Km

Park,