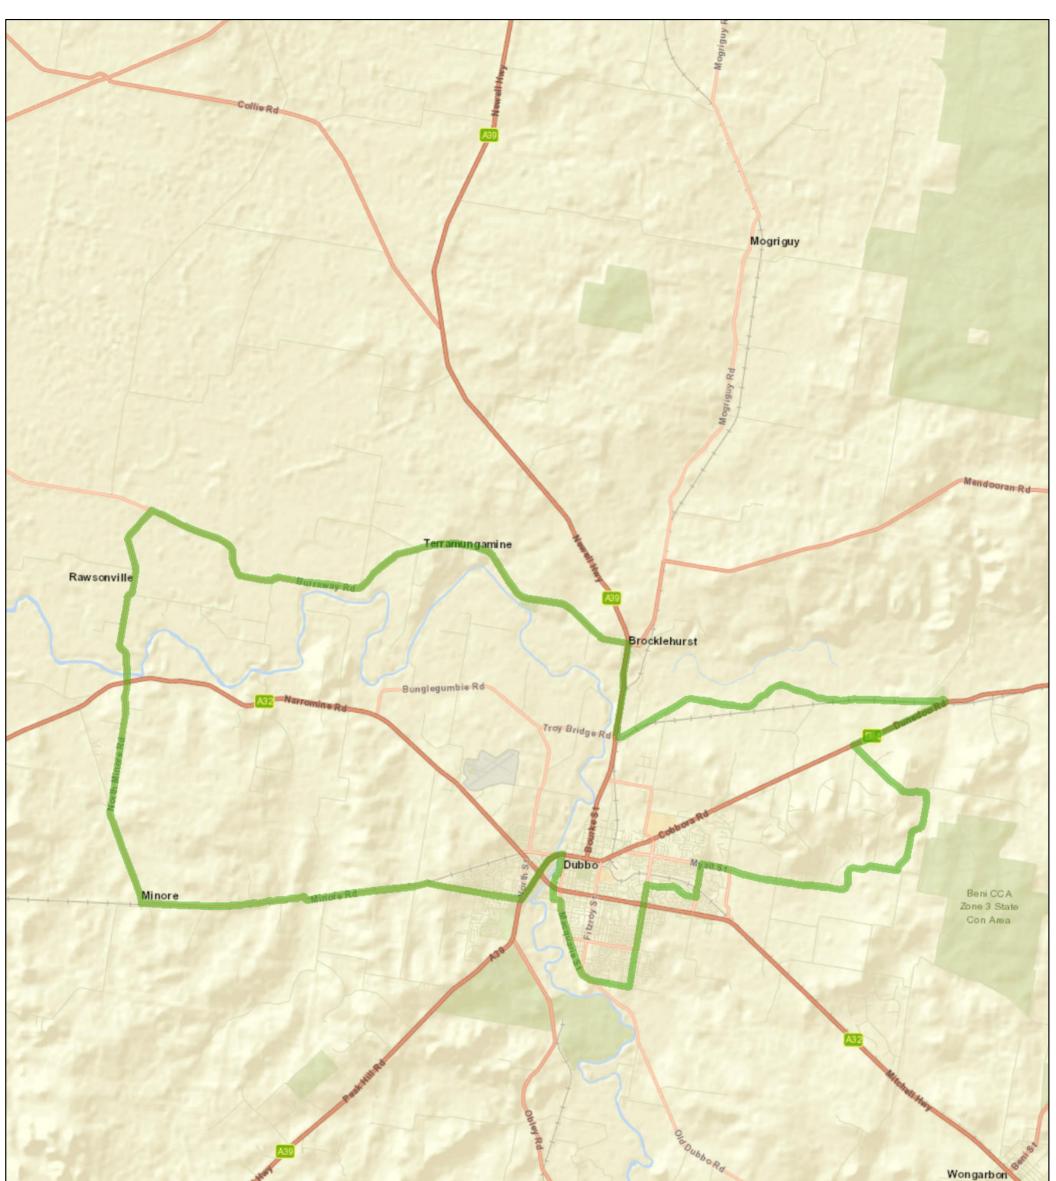

### The Town Loop 25 Km





Terrabella Bridge and return

60 Km



Rosedale (Airport) Loop 34 Km



## Rawsonville to Minore Loop 66 Km







# Old Dubbo Road (to the end of bitumen) and return 40 Km





## Long Sappa Loop 38 Km



# Geurie - Wellington Loop 70 Km



## Dubbo to Wellington via Terrabella 65 Km



## Camp Road - Sappa Bulga Loop 27 Km







## Basher-Old Mendooran Rd-Rawsonville-Minore Loop 102 Km





## Basher-Old Mendooran Rd-Rawsonville-Minore-Sappa Loop 104 Km



Basher-Boothenba-Rawsonville-Minore Loop 89 Km





DISCLAIMER – The publisher and/or contributors to this publication accept no responsibility for any injury, loss or damage arising from its use or errors or omissions therein. Whilst all care is taken to ensure a high degree of accuracy, users are invited to notify any map discrepancies and should use this map with due care.



Benolong Rd Old Dubbo Rd Sources: Esri, HERE, Garmin, USGS, Intermap, INCREMENT P, NRCan, Esri Japan, METI, Esri China (Hong Kong),

# Basher-Boothenba-Rawsonville-Minore-Sappa Loop 90 Km



#### Airport - Sappa Bulga Loop 38 Km





### 'Basher - Boothenba' Circuit 48 Km

Park,