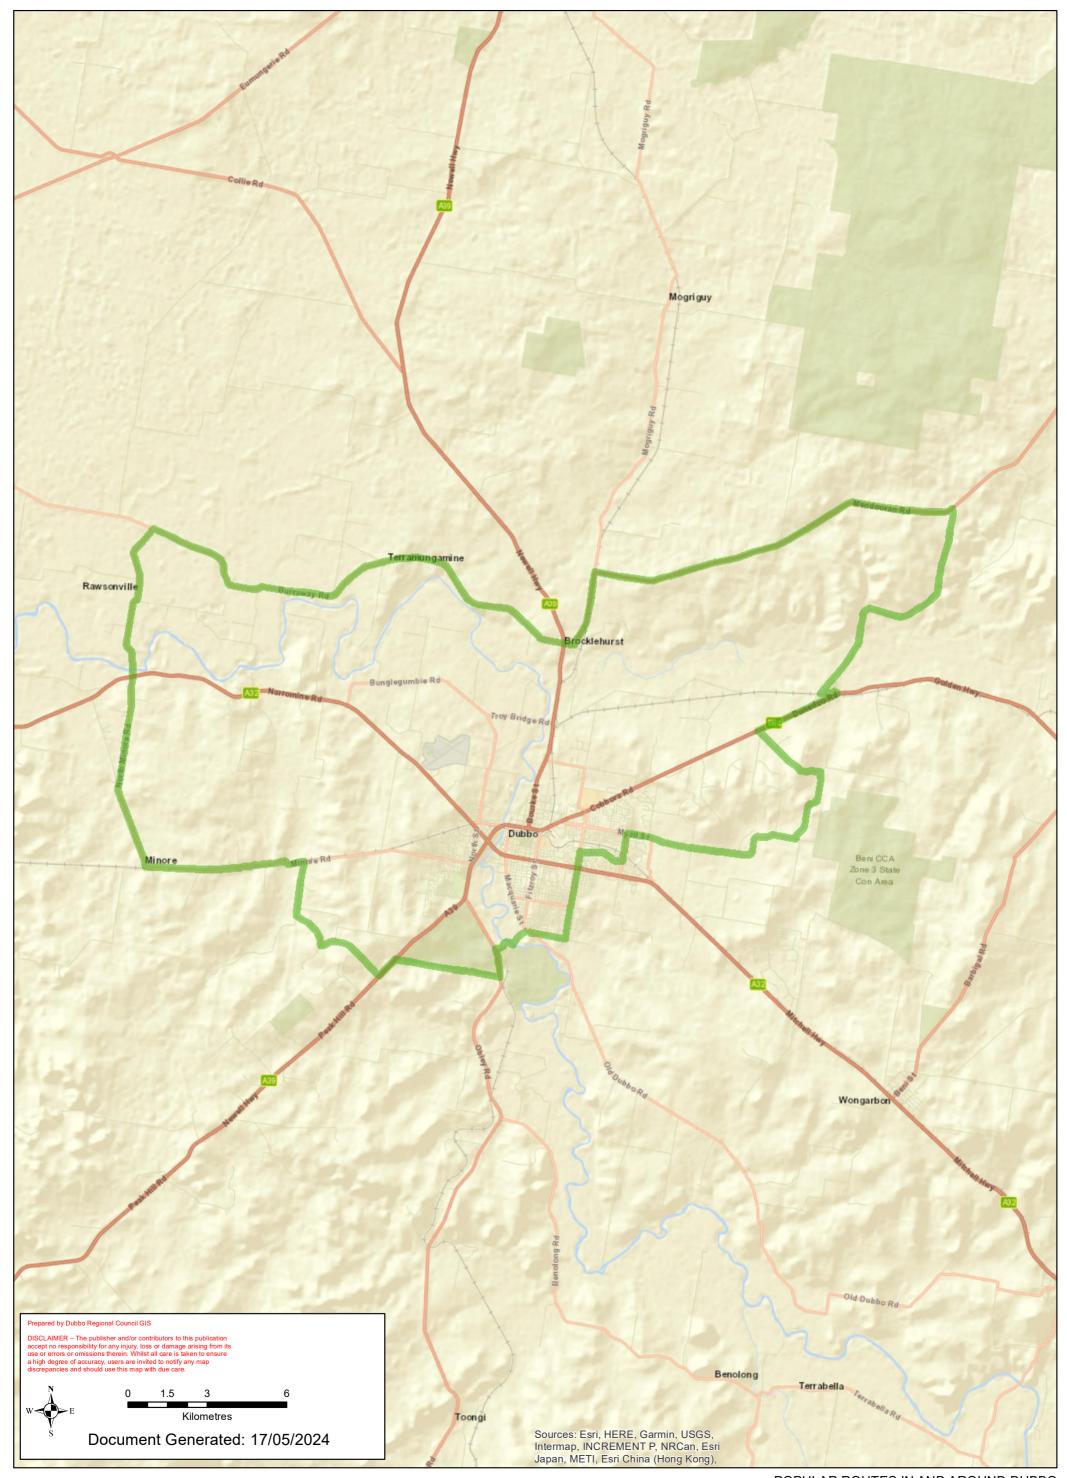

### The Town Loop 25 Km





Terrabella Bridge and return

60 Km



Rosedale (Airport) Loop 34 Km



## Rawsonville to Minore Loop 66 Km







# Old Dubbo Road (to the end of bitumen) and return 40 Km





## Long Sappa Loop 38 Km



# Geurie - Wellington Loop 70 Km



## Dubbo to Wellington via Terrabella 65 Km



## Camp Road - Sappa Bulga Loop 27 Km







## Basher-Old Mendooran Rd-Rawsonville-Minore Loop 102 Km





## Basher-Old Mendooran Rd-Rawsonville-Minore-Sappa Loop 104 Km



Basher-Boothenba-Rawsonville-Minore Loop 89 Km





DISCLAIMER – The publisher and/or contributors to this publication accept no responsibility for any injury, loss or damage arising from its use or errors or omissions therein. Whilst all care is taken to ensure a high degree of accuracy, users are invited to notify any map discrepancies and should use this map with due care.



Benolong Rd Old Dubbo Rd Sources: Esri, HERE, Garmin, USGS, Intermap, INCREMENT P, NRCan, Esri Japan, METI, Esri China (Hong Kong),

# Basher-Boothenba-Rawsonville-Minore-Sappa Loop 90 Km



#### Airport - Sappa Bulga Loop 38 Km





### 'Basher - Boothenba' Circuit 48 Km

Park,