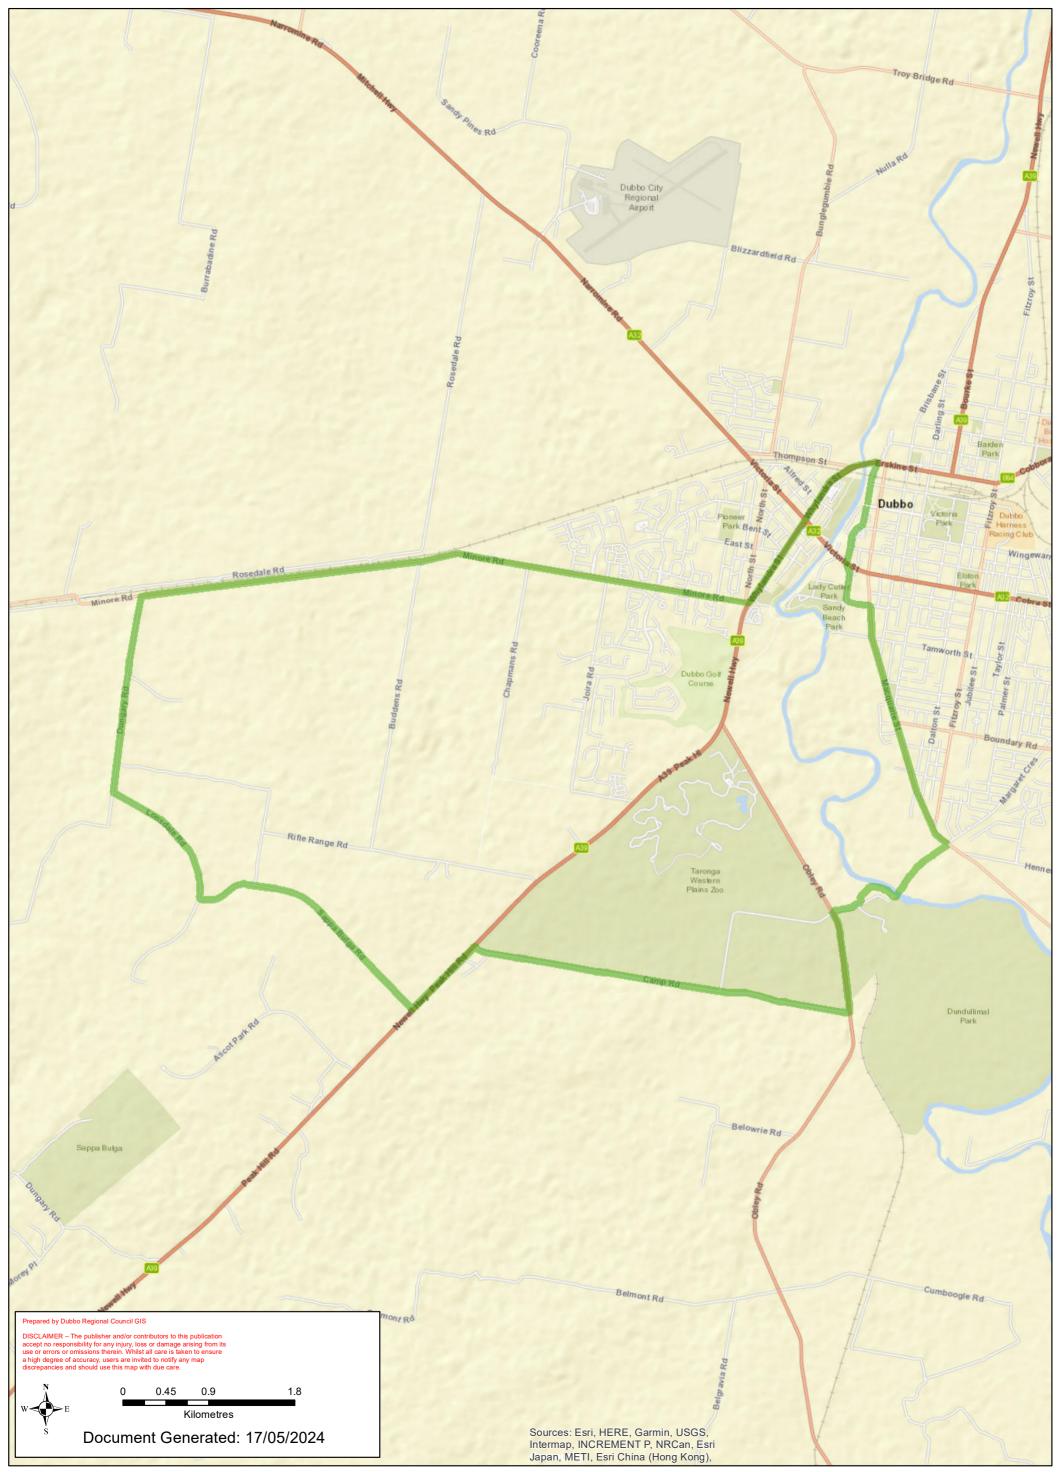

### The Town Loop 25 Km

Terrabella Bridge and return

60 Km

Rosedale (Airport) Loop 34 Km

# Old Dubbo Road (to the end of bitumen) and return 40 Km

## Long Sappa Loop 38 Km

## Camp Road - Sappa Bulga Loop 27 Km

#### Airport - Sappa Bulga Loop 38 Km