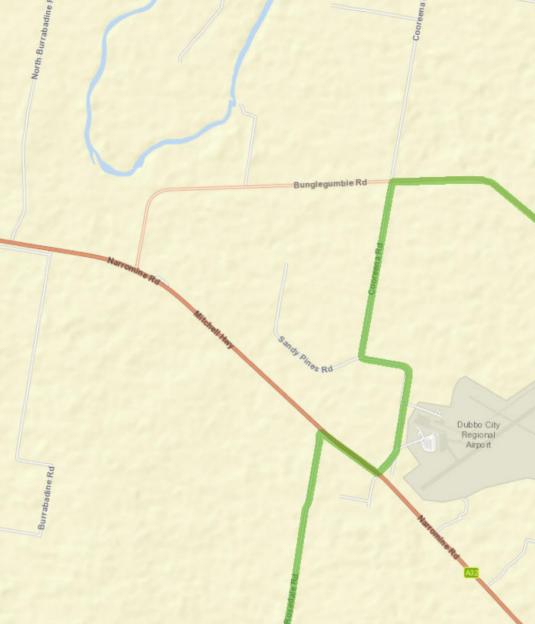

lla 65 Km



## Camp Road - Sappa Bulga Loop 27 Km







## Basher-Old Mendooran Rd-Rawsonville-Minore Loop 102 Km





## Basher-Old Mendooran Rd-Rawsonville-Minore-Sappa Loop 104 Km



Basher-Boothenba-Rawsonville-Minore Loop 89 Km





DISCLAIMER – The publisher and/or contributors to this publication accept no responsibility for any injury, loss or damage arising from its use or errors or omissions therein. Whilst all care is taken to ensure a high degree of accuracy, users are invited to notify any map discrepancies and should use this map with due care.



Benolong Rd Old Dubbo Rd Sources: Esri, HERE, Garmin, USGS, Intermap, INCREMENT P, NRCan, Esri Japan, METI, Esri China (Hong Kong),

# Basher-Boothenba-Rawsonville-Minore-Sappa Loop 90 Km



#### Airport - Sappa Bulga Loop 38 Km





### 'Basher - Boothenba' Circuit 48 Km

Park,