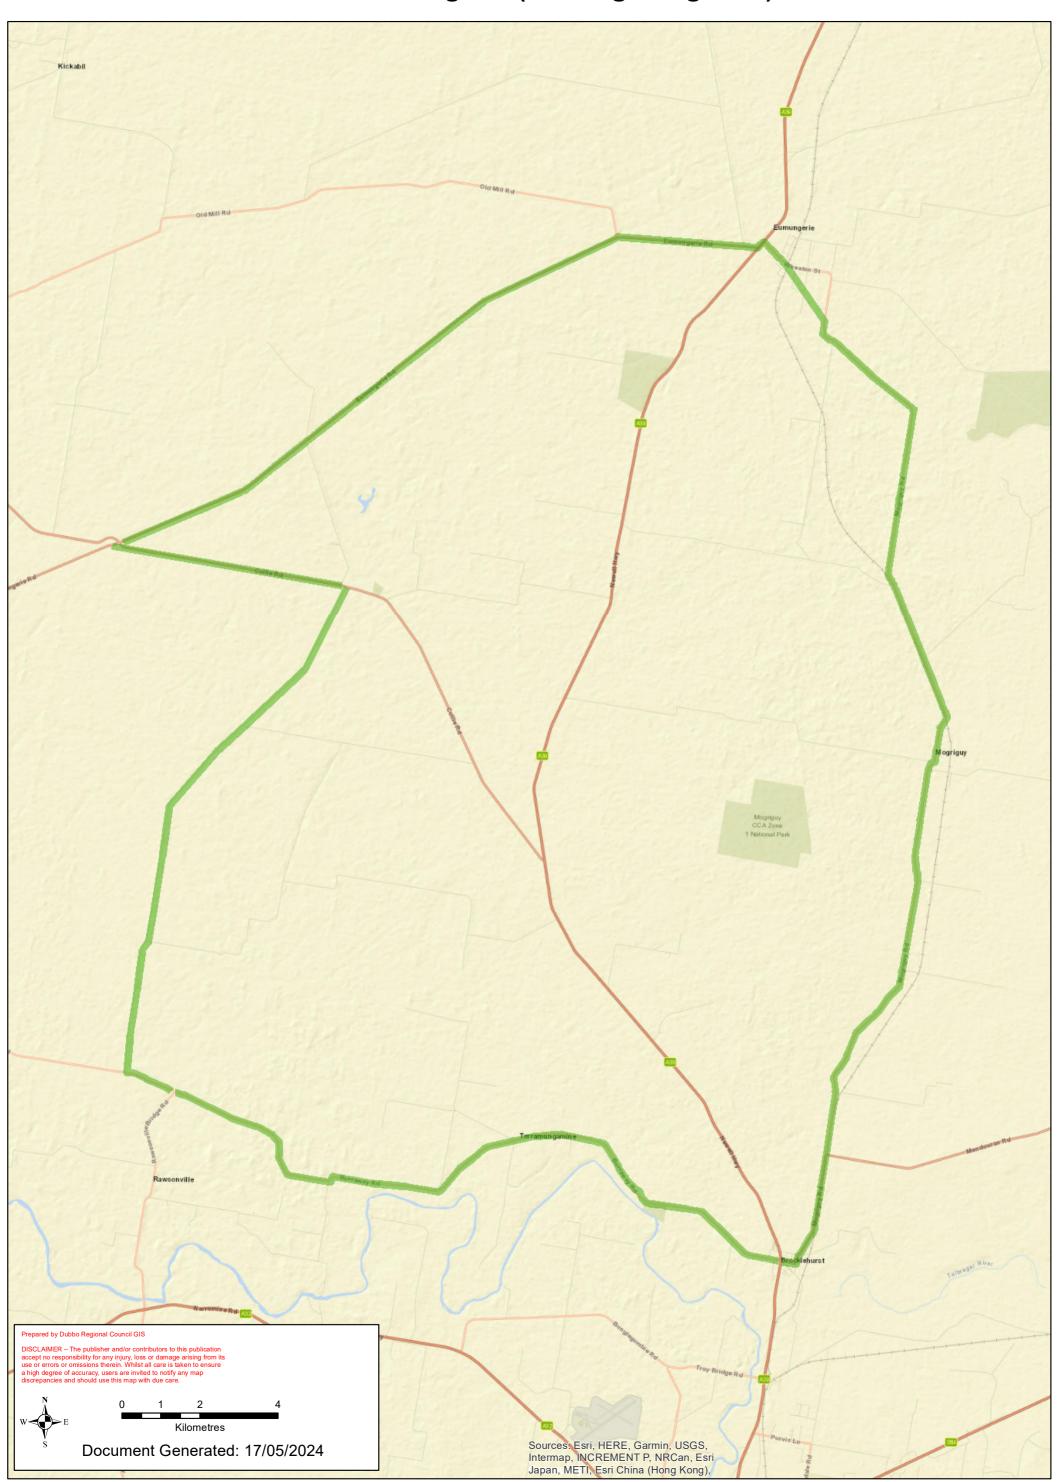

### The Town Loop 25 Km





Terrabella Bridge and return

60 Km



Rosedale (Airport) Loop 34 Km



## Rawsonville to Minore Loop 66 Km







# Old Dubbo Road (to the end of bitumen) and return 40 Km





## Long Sappa Loop 38 Km



# Geurie - Wellington Loop 70 Km



## Dubbo to Wellington via Terrabella 65 Km



## Camp Road - Sappa Bulga Loop 27 Km







## Basher-Old Mendooran Rd-Rawsonville-Minore Loop 102 Km





## Basher-Old Mendooran Rd-Rawsonville-Minore-Sappa Loop 104 Km



Basher-Boothenba-Rawsonville-Minore Loop 89 Km





DISCLAIMER – The publisher and/or contributors to this publication accept no responsibility for any injury, loss or damage arising from its use or errors or omissions therein. Whilst all care is taken to ensure a high degree of accuracy, users are invited to notify any map discrepancies and should use this map with due care.



Benolong Rd Old Dubbo Rd Sources: Esri, HERE, Garmin, USGS, Intermap, INCREMENT P, NRCan, Esri Japan, METI, Esri China (Hong Kong),

# Basher-Boothenba-Rawsonville-Minore-Sappa Loop 90 Km



#### Airport - Sappa Bulga Loop 38 Km





### 'Basher - Boothenba' Circuit 48 Km

Park,