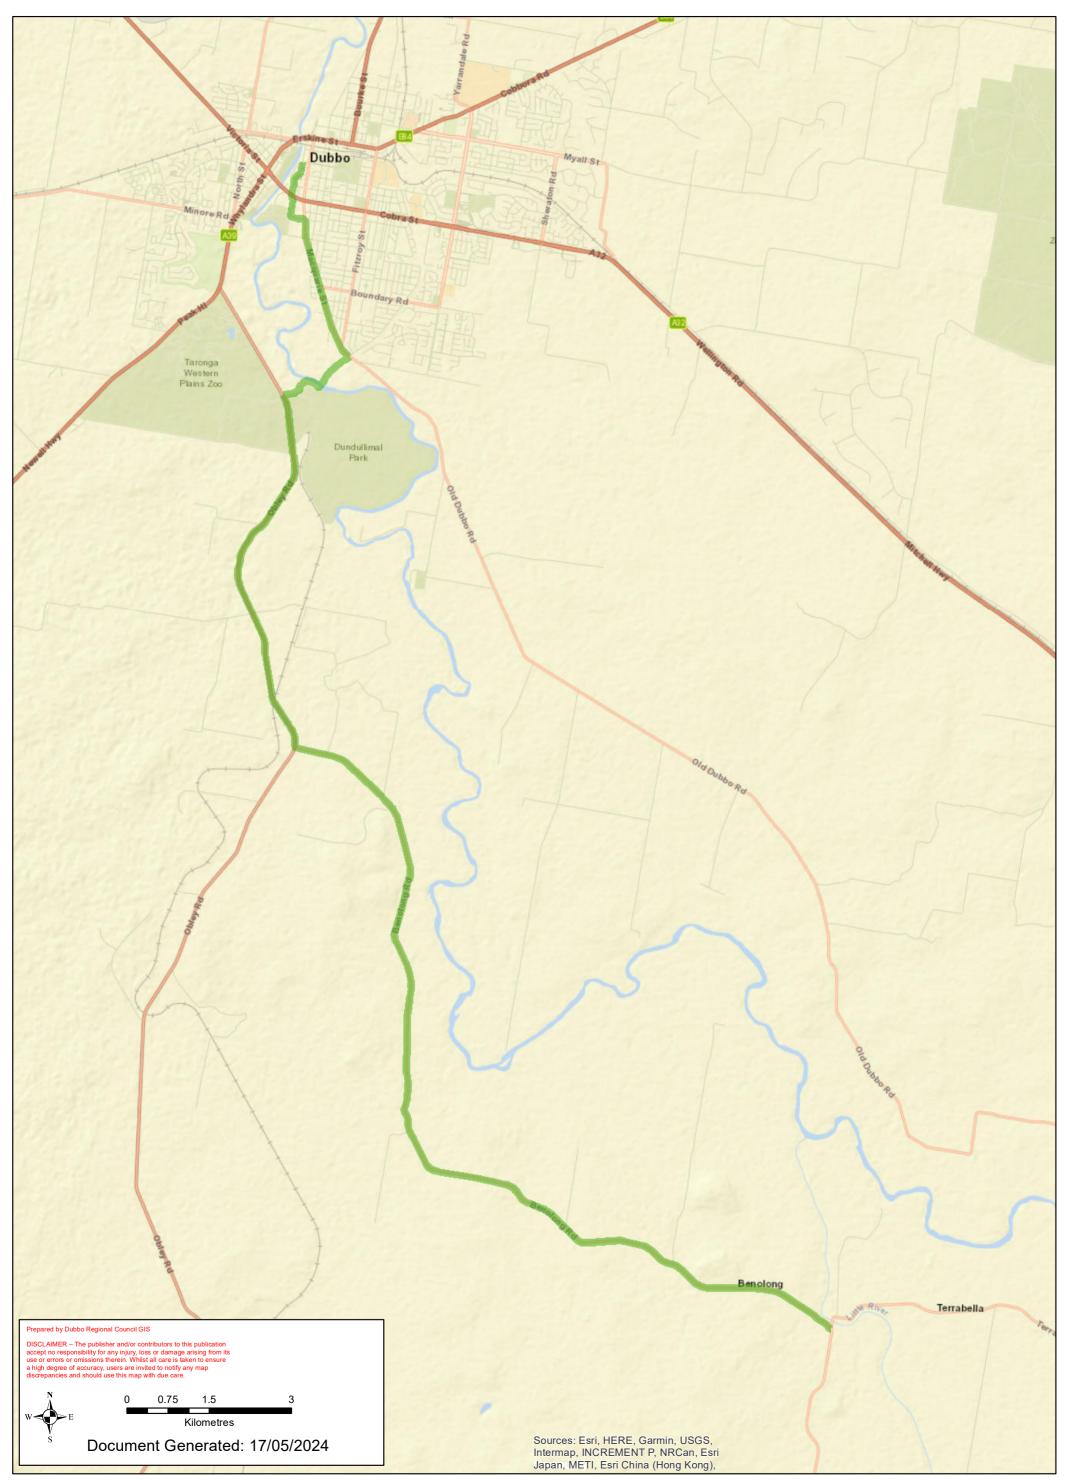

# Old Dubbo Road (to the end of bitumen) and return 40 Km

## Dubbo to Wellington via Terrabella 65 Km