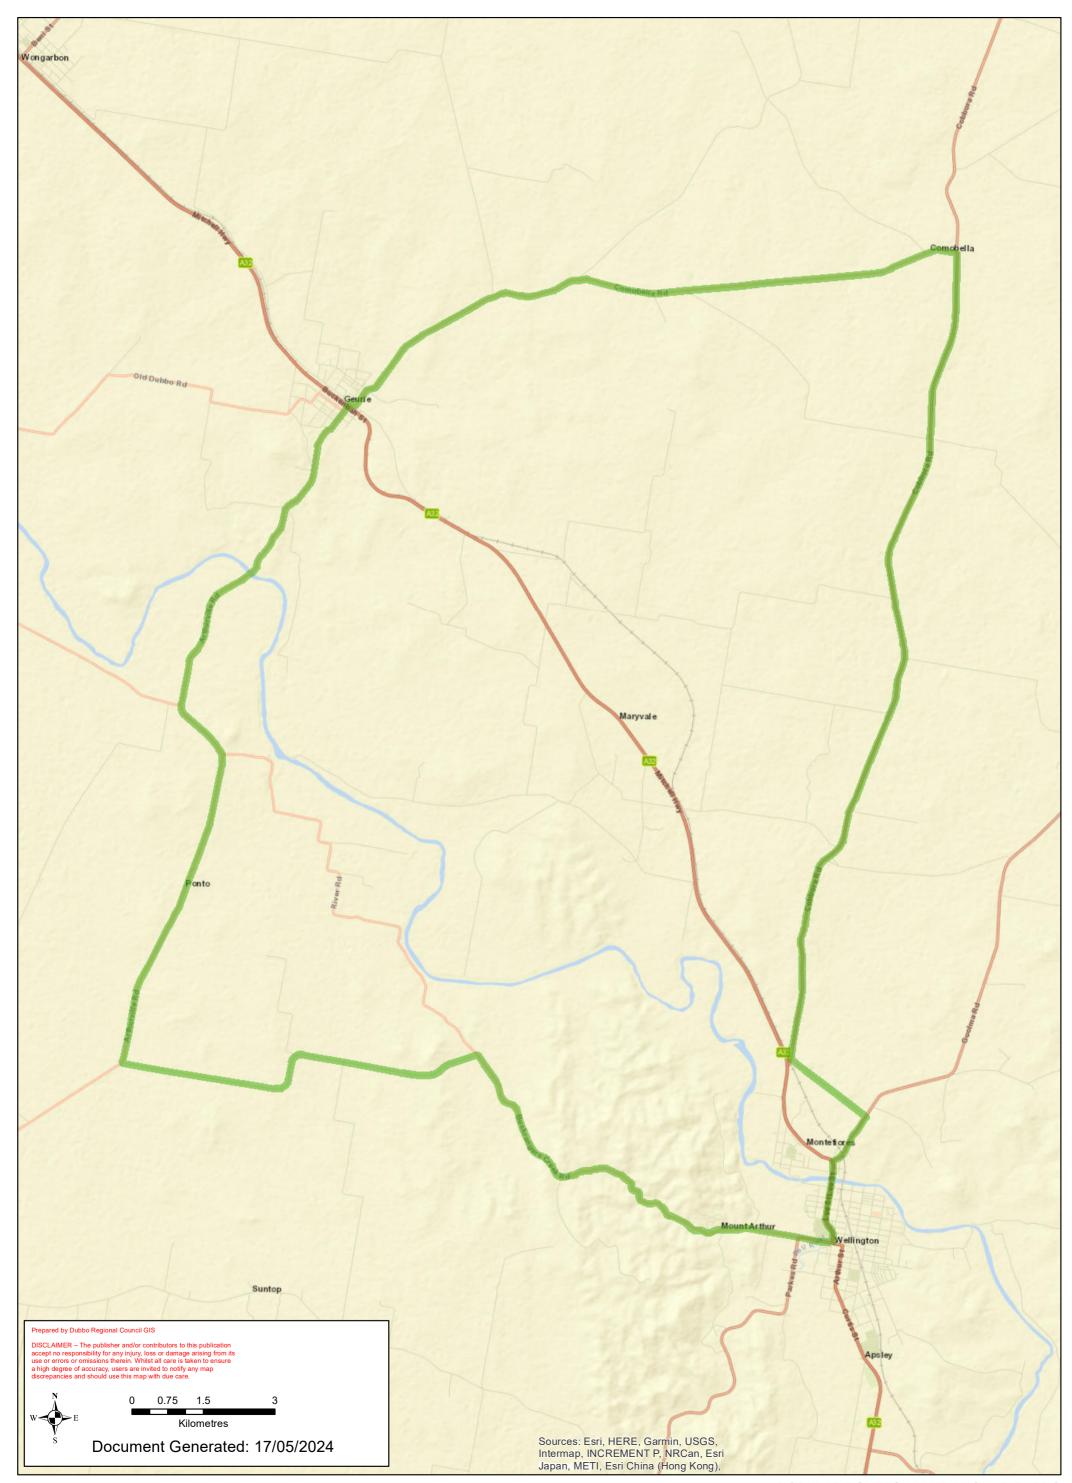

### The Town Loop 25 Km





Terrabella Bridge and return

60 Km



Rosedale (Airport) Loop 34 Km



## Rawsonville to Minore Loop 66 Km







# Old Dubbo Road (to the end of bitumen) and return 40 Km





## Long Sappa Loop 38 Km



# Geurie - Wellington Loop 70 Km



## Dubbo to Wellington via Terrabella 65 Km



## Camp Road - Sappa Bulga Loop 27 Km







## Basher-Old Mendooran Rd-Rawsonville-Minore Loop 102 Km





## Basher-Old Mendooran Rd-Rawsonville-Minore-Sappa Loop 104 Km



Basher-Boothenba-Rawsonville-Minore Loop 89 Km





DISCLAIMER – The publisher and/or contributors to this publication accept no responsibility for any injury, loss or damage arising from its use or errors or omissions therein. Whilst all care is taken to ensure a high degree of accuracy, users are invited to notify any map discrepancies and should use this map with due care.



Benolong Rd Old Dubbo Rd Sources: Esri, HERE, Garmin, USGS, Intermap, INCREMENT P, NRCan, Esri Japan, METI, Esri China (Hong Kong),

# Basher-Boothenba-Rawsonville-Minore-Sappa Loop 90 Km



###