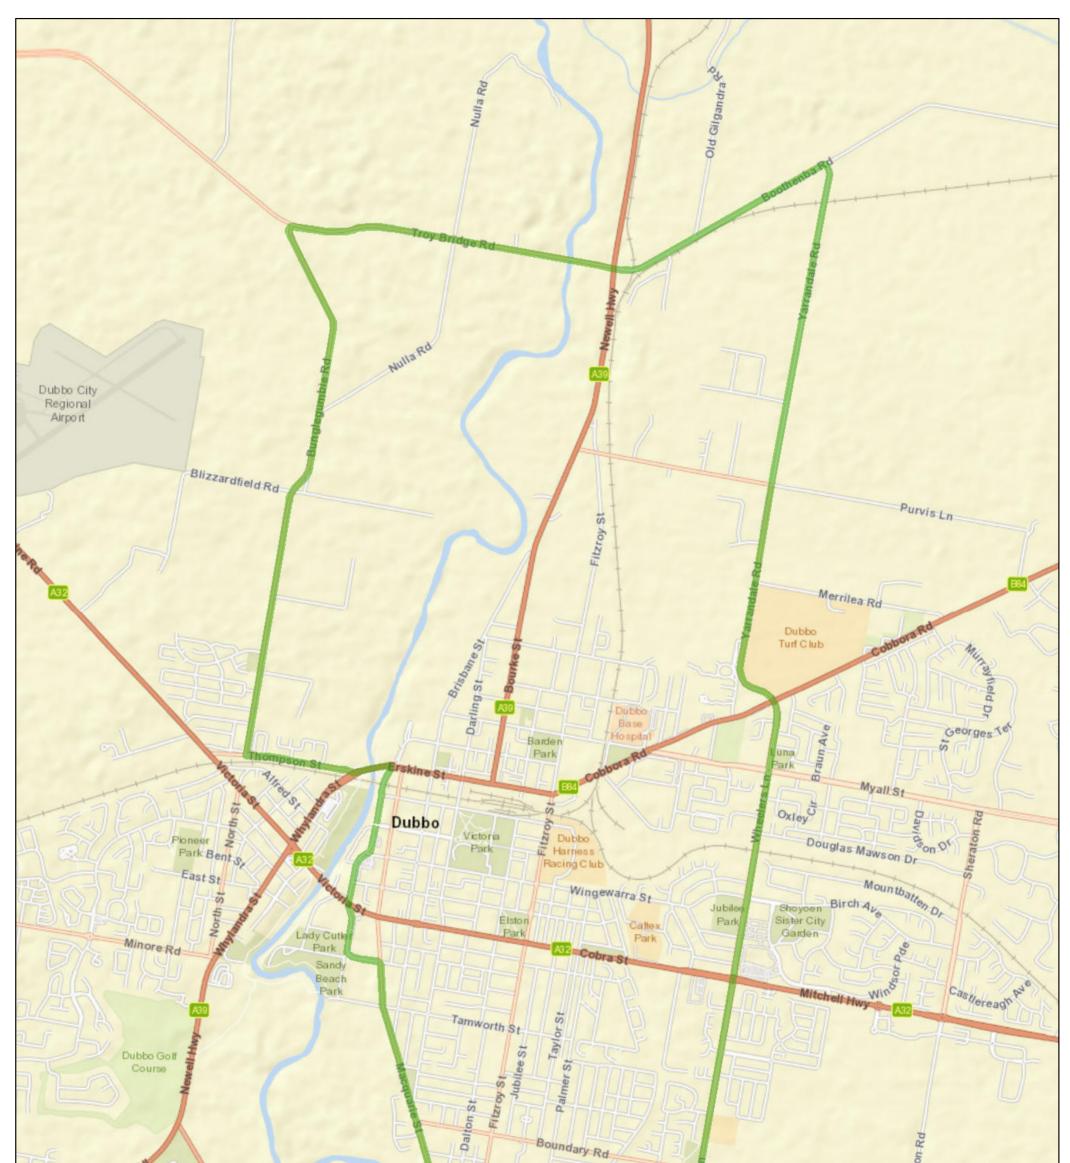

### The Town Loop 25 Km

Terrabella Bridge and return

60 Km

Rosedale (Airport) Loop 34 Km

### 'Basher - Boothenba' Circuit 48 Km

Park,