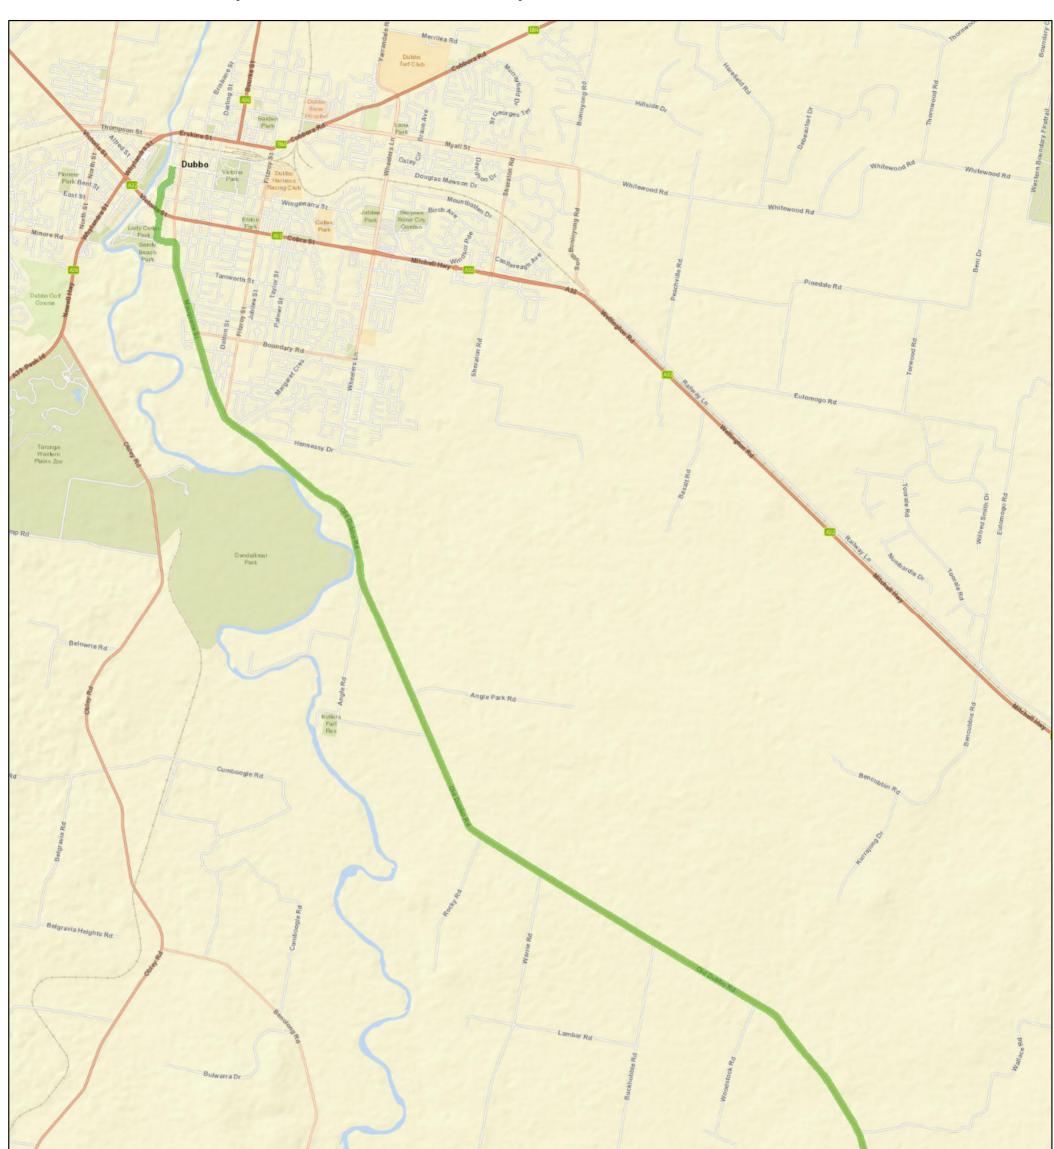

### The Town Loop 25 Km





Terrabella Bridge and return

60 Km



Rosedale (Airport) Loop 34 Km



## Rawsonville to Minore Loop 66 Km







# Old Dubbo Road (to the end of bitumen) and return 40 Km





## Long Sappa Loop 38 Km



# Geurie - Wellington Loop 70 Km



## Dubbo to Wellington via Terrabella 65 Km



## Camp Road - Sappa Bulga Loop 27 Km







## Basher-Old Mendooran Rd-Rawsonville-Minore Loop 102 Km





## Basher-Old Mendooran Rd-Rawsonville-Minore-Sappa Loop 104 Km



Basher-Boothenba-Rawsonville-Minore Loop 89 Km





DISCLAIMER – The publisher and/or contributors to this publication accept no responsibility for any injury, loss or damage arising from its use or errors or omissions therein. Whilst all care is taken to ensure a high degree of accuracy, users are invited to notify any map discrepancies and should use this map with due care.



Benolong Rd Old Dubbo Rd Sources: Esri, HERE, Garmin, USGS, Intermap, INCREMENT P, NRCan, Esri Japan, METI, Esri China (Hong Kon