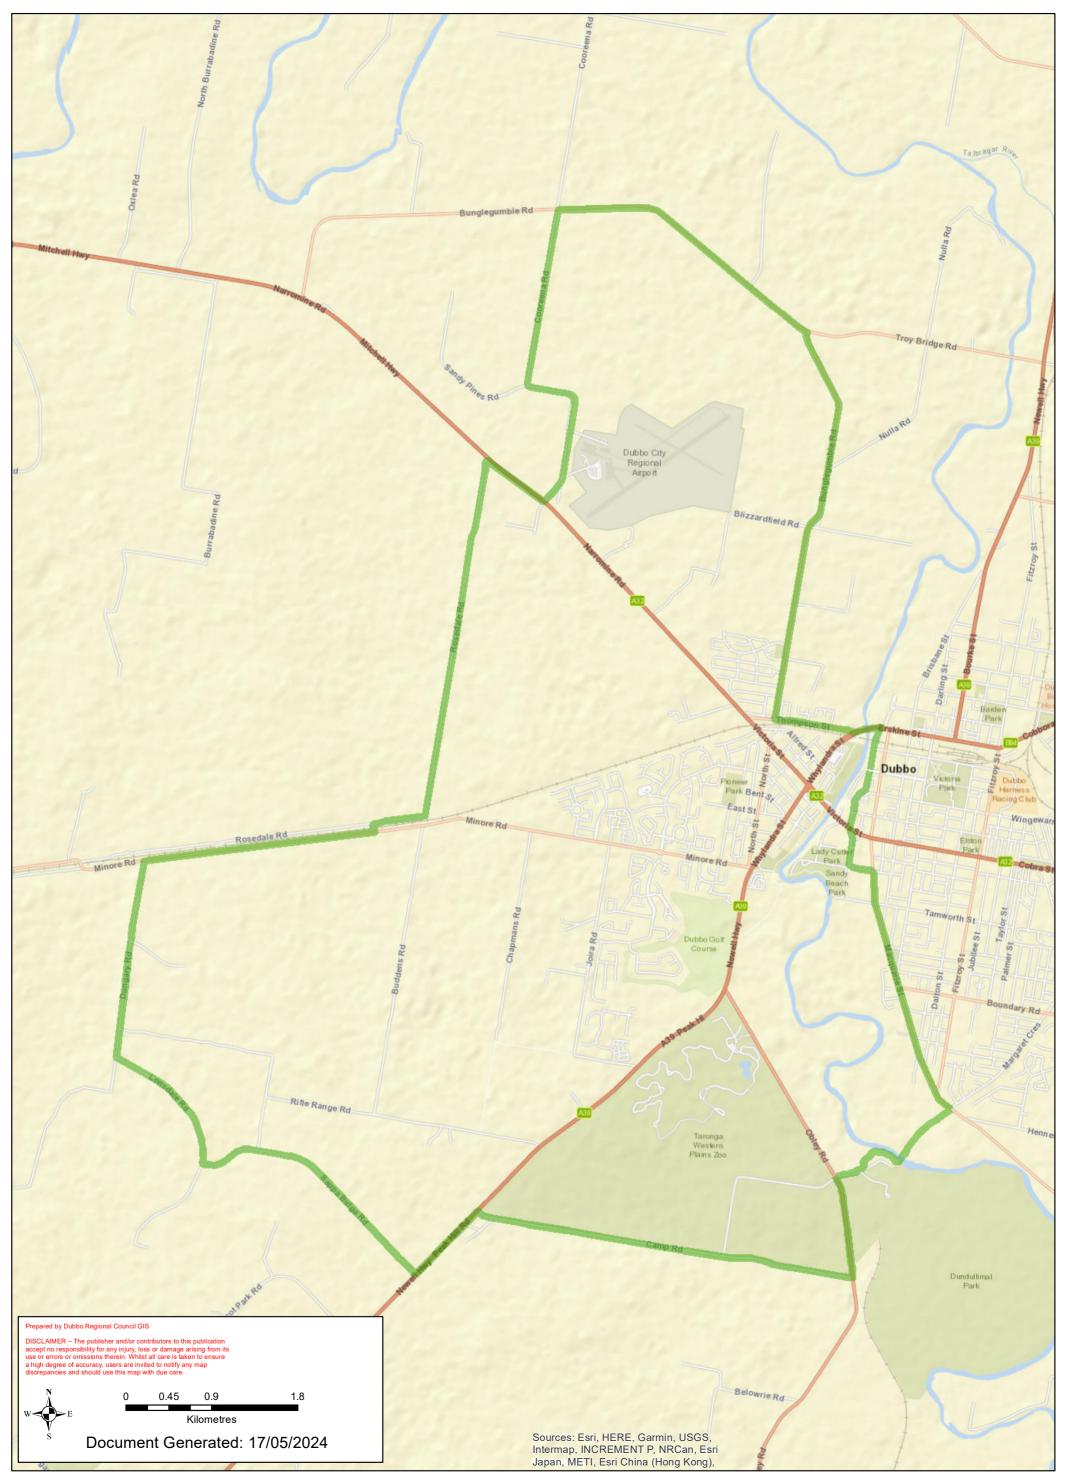

### The Town Loop 25 Km

Terrabella Bridge and return

60 Km

Rosedale (Airport) Loop 34 Km

## Rawsonville to Minore Loop 66 Km

# Old Dubbo Road (to the end of bitumen) and return 40 Km

## Long Sappa Loop 38 Km

## Camp Road - Sappa Bulga Loop 27 Km

## Basher-Old Mendooran Rd-Rawsonville-Minore Loop 102 Km

## Basher-Old Mendooran Rd-Rawsonville-Minore-Sappa Loop 104 Km

Basher-Boothenba-Rawsonville-Minore Loop 89 Km

DISCLAIMER – The publisher and/or contributors to this publication accept no responsibility for any injury, loss or damage arising from its use or errors or omissions therein. Whilst all care is taken to ensure a high degree of accuracy, users are invited to notify any map discrepancies and should use this map with due care.

# Basher-Boothenba-Rawsonville-Minore-Sappa Loop 90 Km

#### Airport - Sappa Bulga Loop 38 Km

### 'Basher - Boothenba' Circuit 48 Km

Park,